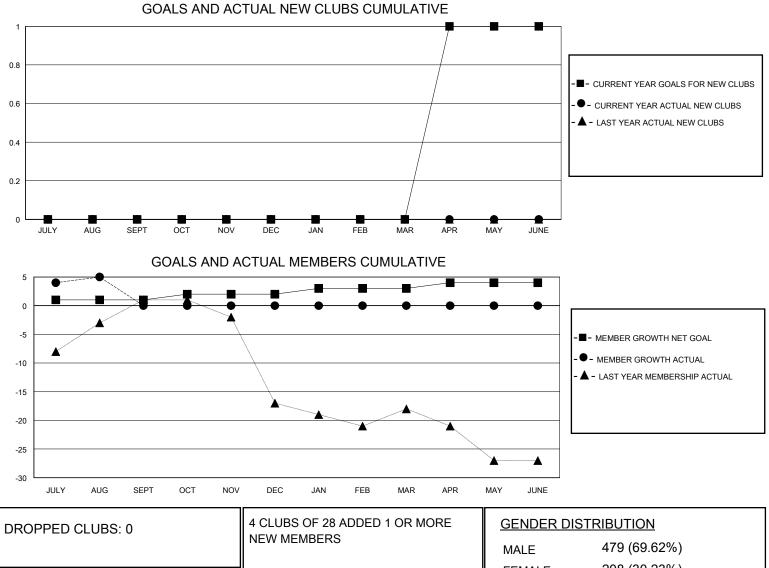

## District 14 E

Results as of: 8/31/2024

| GMT:          |               | GMT CA      |               |                       |                         |                         |                                                    |  |  |
|---------------|---------------|-------------|---------------|-----------------------|-------------------------|-------------------------|----------------------------------------------------|--|--|
|               | Club          | )S          |               | Members               |                         |                         |                                                    |  |  |
|               | RESULTS FOR   | R 2024-2025 |               | RESULTS FOR 2024-2025 |                         |                         |                                                    |  |  |
| QUARTER       | NEW CLUB GOAL | NEW CLUBS   | DROPPED CLUBS | QUARTER               | /BER GROWTH NET<br>GOAL | MEMBER GROWTH<br>ACTUAL | DROPPED<br>MEMBERS ACTUAL<br>(including transfers) |  |  |
| JULY/AUG/SEPT | 0             | 0           | 0             | JULY/AUG/SEPT         | 1                       | 9                       | 3                                                  |  |  |
| OCT/NOV/DEC   | 0             | 0           | 0             | OCT/NOV/DEC           | 1                       | 0                       | 0                                                  |  |  |
| JAN/FEB/MAR   | 0             | 0           | 0             | JAN/FEB/MAR           | 1                       | 0                       | 0                                                  |  |  |
| APR/MAY/JUNE  | 1             | 0           | 0             | APR/MAY/JUNE          | 1                       | 0                       | 0                                                  |  |  |
|               |               |             |               |                       |                         |                         |                                                    |  |  |

|                 |   | NEW MEMDERS               | MALE                               | 479 (69.62%) |     |
|-----------------|---|---------------------------|------------------------------------|--------------|-----|
| DROPPED MEMBERS |   |                           | FEMALE                             | 208 (30.23%) |     |
| DECEASED        | 0 | CLICK HERE FOR CUMULATIVE | TOTAL FAMILY UNIT MEMBERS          |              | 181 |
| CLUB CANCELLED  | 0 | MEMBERSHIP DATA           |                                    |              | 95  |
| OTHER           | 3 |                           | FAMILY MEMBERS PAYING HALF<br>DUES |              |     |
| TOTAL           | 3 |                           |                                    |              |     |